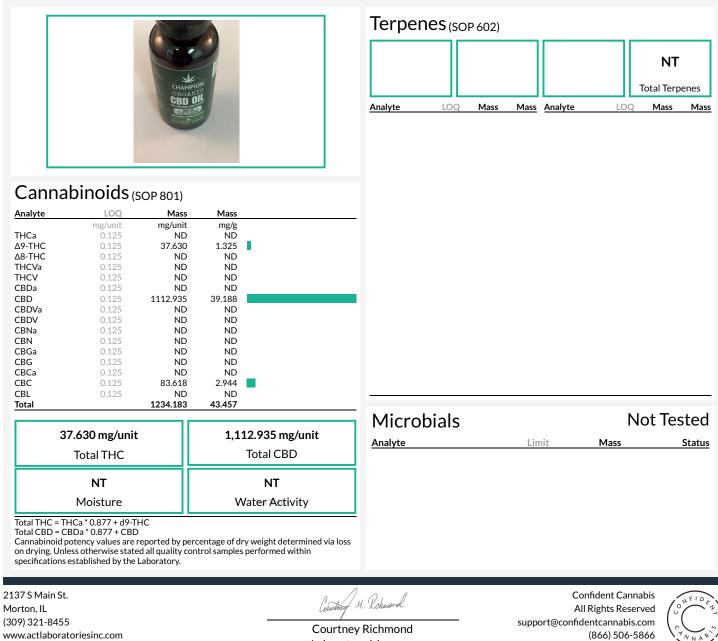

## 1000mg Full Spectrum

Ingestible, Tincture

Laboratory Manager

This product has been tested by ACT Laboratories Hemp using valid testing methodologies and a quality system. Samples were provided to the lab as is and not according to SOP 204. Values reported relate only to the product tested. ACT Laboratories makes no claims as to the efficacy, safety or other risks associated with any detected or non-detected levels of any compounds reported herein. This Certificate shall not be reproduced except in full, without the written approval of ACT Laboratories Hemp